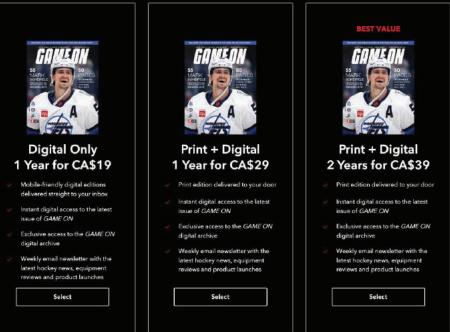

With print copies that fly off the shelves within a day or two of release, *Game On has* a loyal subscriber base who receive their very own copy direct to their home mailbox and/or inbox to make sure they get a copy of each edition published.

Game On's digital edition delivers our audience a rich, immersive digital reading experience. Our digital edition is capable of displaying dynamic content like embedded videos and audio playback. All advertising placements in print are included in our easy-to-navigate desktop and mobile responsive edition.